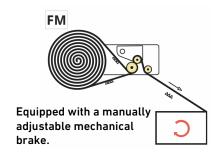

## **Orbitwrap OR-100MW**

The OR-100MW is a mobile Mechanical Friction Brake pallet wrapper, and is simple and easy to use. This machine can dramatically increase efficiency and profitability through lower film cost per load compared to manual (hand) stretch wrapping.

## Mobile Stretch Wrapping Machine

Orbitwrap OR-100MW

- Mechanically adjustable film wrap tension (ideal for use with prestretched films).
- Film tensioning with mechanical brake film carriage.
- Up and down movement of the reel-holder trolley by means of chain with gear system.
- The film carriage is manually moved up and down using levers to suit the required wrap.
- Replaces manual wrapping at an affordable price.