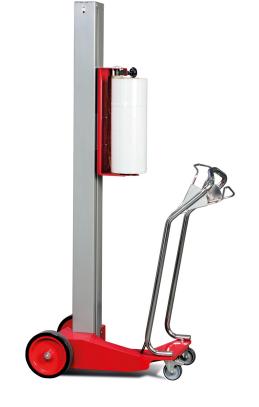

## **Orbitwrap OR-100MW**

The OR-100MW is a mobile Mechanical Friction Brake pallet wrapper, and is simple and easy to use. This machine can dramatically increase efficiency and profitability through lower film cost per load compared to manual (hand) stretch wrapping.

## Mobile Stretch Wrapping Machine

Orbitwrap OR-100MW

- Mechanically adjustable film wrap tension (ideal for use with prestretched films).
- Film tensioning with mechanical brake film carriage.
- Up and down movement of the reel-holder trolley by means of chain with gear system.
- The film carriage is manually moved up and down using levers to suit the required wrap.
- Replaces manual wrapping at an affordable price.