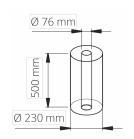

## TECHNICAL DATA

| MAX HEIGHT OF WRAPPING     | 2000mm                     |
|----------------------------|----------------------------|
| MAX PALLET SIZE            | ∞ x ∞ x 2100m              |
| REEL SIZE (INTERNAL DIA)   | 76/50mm                    |
| REEL SIZE (OUTER DIAMETER) | 75mm to 250mm              |
| REEL WEIGHT                | 2.5KG to 16KG              |
| MINIMUM PALLET SIZE        | 650 x 400mm                |
| STANDARD PALLET HEIGHT     | 2000 mm (With mast 1900mm) |