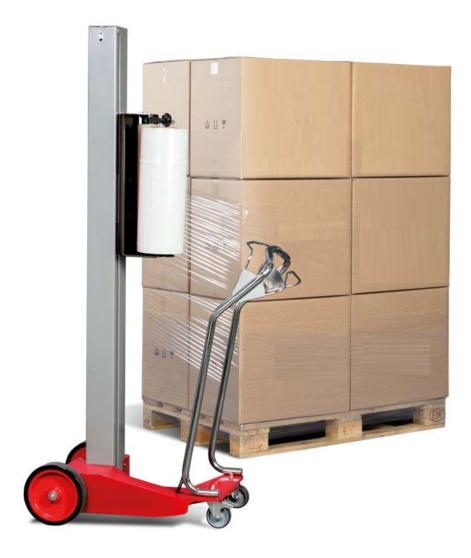

## **Orbitwrap OR-100MW**

The OR-100MW is a mobile Mechanical Friction Brake pallet wrapper, and is simple and easy to use. This machine can dramatically increase efficiency and profitability through lower film cost per load compared to manual (hand) stretch wrapping.

The first machine for wrapping palletized loads of any shape and weight with wrap film without the use of electrical parts.

Easy to manoeuvre and move around inside the warehouse. Minimum space requirements.

## Mobile Stretch Wrapping Machine

Orbitwrap OR-100MW

- Mechanically adjustable film wrap tension (ideal for use with prestretched films).
- Film tensioning with mechanical brake film carriage.
- Up and down movement of the reel-holder trolley by means of chain with gear system.
- The film carriage is manually moved up and down using levers to suit the required wrap.
- Replaces manual wrapping at an affordable price.